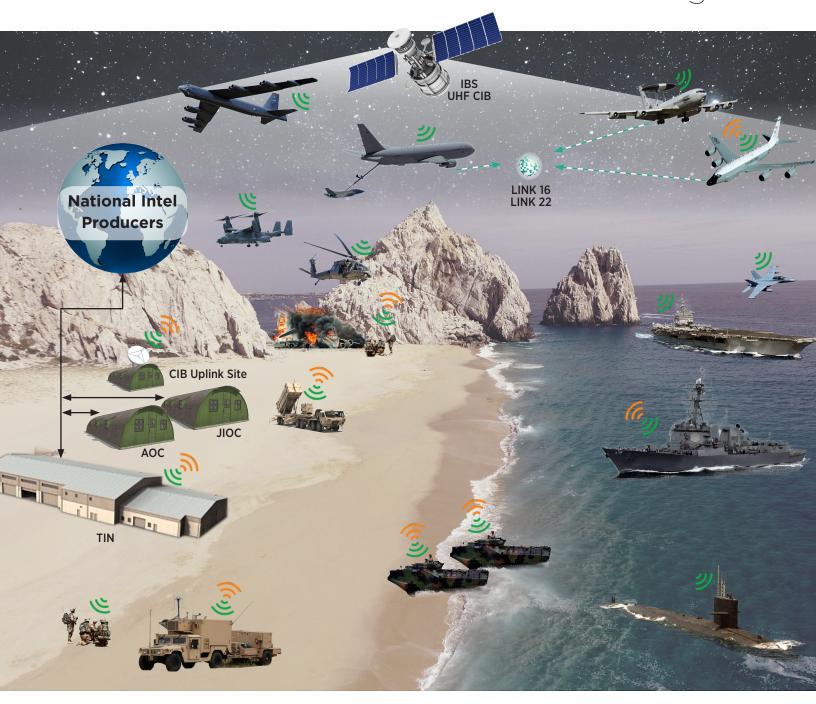

## INTEGRATED BROADCAST SERVICE; Critical Situational Awareness for the Warfighter

## COMMON MESSAGE FORMAT = INTEROPERABILITY AMONG PLATFORMS

Leonardo DRS tactical terminals are deployed on platforms across all US military branches and FVEY partner nations to facilitate increased communications and situational awareness. IBS data can also be forwarded to Tactical Data Links (Link 16/22) for IBS disadvantaged platforms.

Leonardo DRS' AFTRS-R, JTT-R and IBR-M tactical terminals are deployed on platforms requiring IBS receive-only 20 capabilities, while the JTT-IBS and JTT-Mini are on platforms requiring both receive 20 and transmit 5 capabilities.